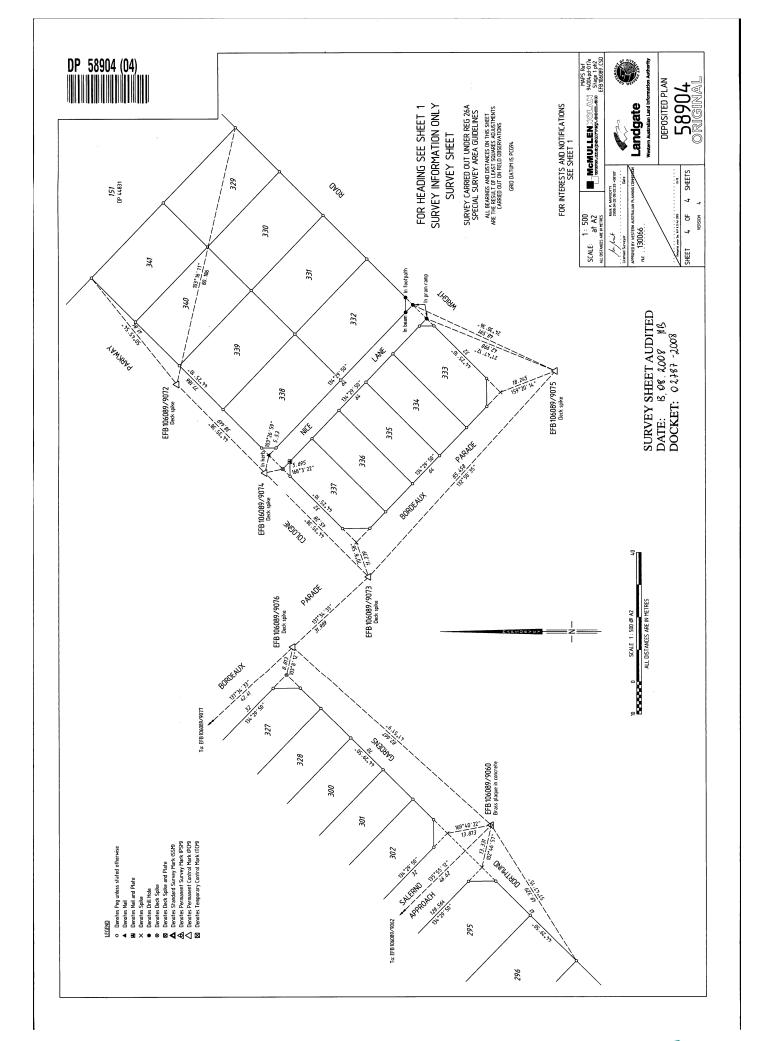

This annexure forms part of the Contract for the Sale of Land or Strata Title for the Property at

24 Bordeaux Parade, Piara Waters WA 6112

| NOTE - THIS ANNEXURE ONLY APPLIES TO, AND IS LIMITED TO, MA | AJOR STRUCTURAL | <b>DEFECTS PURSUANT T</b> | O APPENDIX "A" OF | THE STANDARD |
|-------------------------------------------------------------|-----------------|---------------------------|-------------------|--------------|
| AND NOT OTHER DEFECTS. MAINTENANCE OR OTHER SAFETY ISSI.    | IFS.            |                           |                   |              |